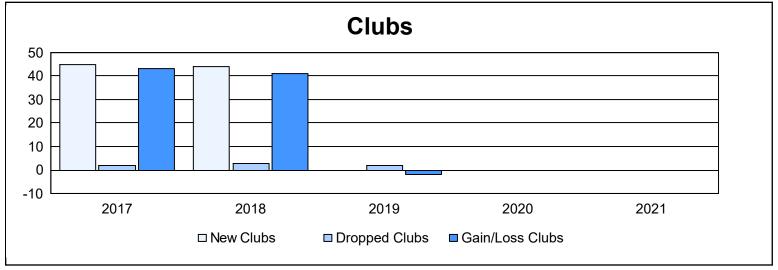

District 381 As of June 2021 Cumulative

| Year      | New<br>Clubs | Dropped<br>Clubs | Gain/<br>Loss<br>Clubs | New<br>Members | Charter<br>Members | Reinstate<br>Members | Transfer<br>Members | Total<br>Member<br>Added | Total<br>Members<br>Dropped | Gain/<br>Loss<br>Members |
|-----------|--------------|------------------|------------------------|----------------|--------------------|----------------------|---------------------|--------------------------|-----------------------------|--------------------------|
| 2016-2017 | 45           | 2                | 43                     | 1,770          | 1,752              | 14                   | 105                 | 3,641                    | 1,693                       | 1,948                    |
| 2017-2018 | 44           | 3                | 41                     | 1,935          | 1,586              | 22                   | 70                  | 3,613                    | 1,915                       | 1,698                    |
| 2018-2019 | 0            | 2                | -2                     | 284            | 67                 | 1                    | 127                 | 479                      | 2,466                       | -1,987                   |
| 2019-2020 | 0            | 0                | 0                      | 2              | 83                 | 6                    | 154                 | 245                      | 1,867                       | -1,622                   |
| 2020-2021 | 0            | 0                | 0                      | 1,629          | 46                 | 11                   | 140                 | 1,826                    | 1,455                       | 371                      |
| Average   | 18           | 1                | 16                     | 1,124          | 707                | 11                   | 119                 | 1,961                    | 1,879                       | 82                       |